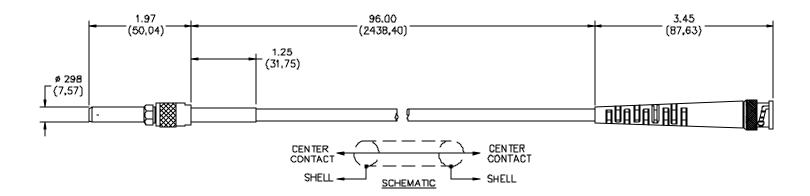

## **MATERIALS:**

Connectors: Body: Brass, nickel plated Center Contact: Brass, gold plated Insulation: PTFE Cable: RG59 type

## ORDERING INFORMATION: Model 6515-96

Standard Length: 96" (243 cm)

All dimensions are in inches. Tolerances (except noted):  $.xx = \pm .02$ " (,51 mm),  $.xxx = \pm .005$ " (,127 mm). All specifications are to the latest revisions. Specifications are subject to change without notice. Registered trademarks are the property of their respective companies. Made in USA